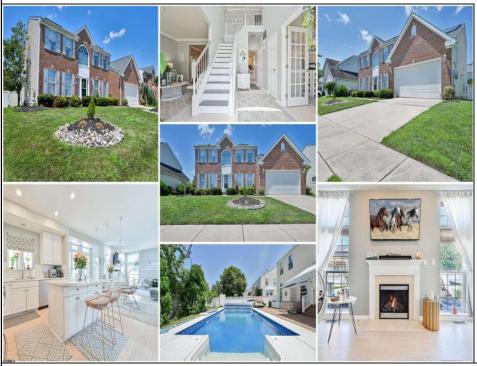

## COMMENTS

Spacious colonial home awaits new buyer, located in Linwood Crossing directly walks on Linwood Community Bike Path providing the perfect location for active families. This stately brick front home has a very comfortable flow and is well set up for entertaining both inside and out. The first floor features a grand 2 story foyer, formal living & dining rooms, home office, all with 9 ft. ceilings, crown moldings, an open concept kitchen with ample cabinetry, hardwood floor, pantry, center island and dining area looking into a sunken family room with 10 ft. ceiling, hardwood floor and gas fireplace with marble base and natural oak mantle, powder and laundry room. The second floor has a master bedroom with en suite master bath that features double sinks, soaking tub, newly tiled shower and large walk-in closet. There are 3 additional bedrooms, one with a walk-in closet, a family bathroom with newly tiled tub/shower combination & double sinks. The large basement is poured concrete, three quarters finished with steel framework, high ceilings, upgraded lighting, optional billiard table, space for a gym, entertainment area and a large storage area with workshop. The backyard features a built-in swimming pool, EP Henry patio pavers, automatic awning, maintenance free fence and automatic sprinkler system. More photos are coming soon ....