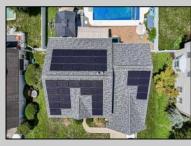

## COMMENTS

Spacious colonial home awaits new buyer, located in Linwood Crossing directly walks on Linwood Community Bike Path providing the perfect location for active families. This stately brick front home has a very comfortable flow and is well set up for entertaining both inside and out. The first floor features a grand 2 story foyer, formal living & dining rooms, home office, all with 9 ft. ceilings, crown moldings, an open concept kitchen with ample cabinetry, hardwood floor, pantry, center island and dining area looking into a sunken family room with 10 ft. ceiling, hardwood floor and gas fireplace with marble base and natural oak mantle, powder and laundry room. The second floor has a master bedroom with en suite master bath that features double sinks, soaking tub, newly tiled shower and large walk-in closet. There are 3 additional bedrooms, one with a walk-in closet, a family bathroom with newly tiled tub/shower combination & double sinks. The large basement is poured concrete, three quarters finished with steel framework, high ceilings, upgraded lighting, optional billiard table, space for a gym, entertainment area and a large storage area with workshop. The backyard features a built-in swimming pool, EP Henry patio pavers, automatic awning, maintenance free fence and automatic sprinkler system. More photos are coming soon ....