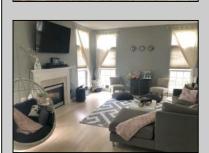

## **COMMENTS**

Spacious colonial home awaits new buyer, located in Linwood Crossing directly walks on Linwood Community Bike Path providing the perfect location for active families. This stately brick front home has a very comfortable flow and is well set up for entertaining both inside and out. The first floor features a grand 2 story foyer, formal living & dining rooms, home office, all with 9 ft. ceilings, crown moldings, an open concept kitchen with ample cabinetry, hardwood floor, pantry, center island and dining area looking into a sunken family room with 10 ft. ceiling, hardwood floor and gas fireplace with marble base and natural oak mantle, powder and laundry room. The second floor has a master bedroom with en suite master bath that features double sinks, soaking tub, newly tiled shower and large walk-in closet. There are 3 additional bedrooms, one with a walk-in closet, a family bathroom with newly tiled tub/shower combination & double sinks. The large basement is poured concrete, three quarters finished with steel framework, high ceilings, upgraded lighting, optional billiard table, space for a gym, entertainment area and a large storage area with workshop. The backyard features a built-in swimming pool, EP Henry patio pavers, automatic awning, maintenance free fence and automatic sprinkler system. More photos are coming soon ....