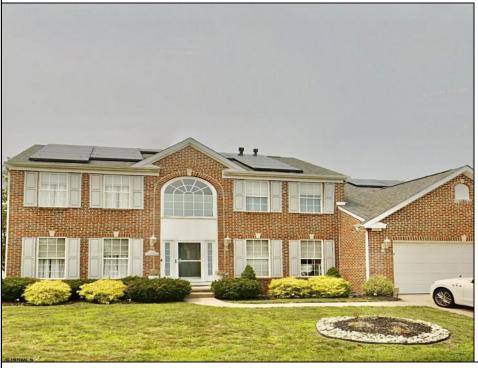

## COMMENTS

Spacious colonial home awaits new buyer, located in Linwood Crossing directly walks on Linwood Community Bike Path providing the perfect location for active families. This stately brick front home has a very comfortable flow and is well set up for entertaining both inside and out. The first floor features a grand 2 story foyer, formal living & dining rooms, home office, all with 9 ft. ceilings, crown moldings, an open concept kitchen with ample cabinetry, hardwood floor, pantry, center island and dining area looking into a sunken family room with 10 ft. ceiling, hardwood floor and gas fireplace with marble base and natural oak mantle, powder and laundry room. The second floor has a master bedroom with en suite master bath that features double sinks, soaking tub, newly tiled shower and large walk-in closet. There are 3 additional bedrooms, one with a walk-in closet, a family bathroom with newly tiled tub/shower combination & double sinks. The large basement is poured concrete, three quarters finished with steel framework, high ceilings, upgraded lighting, optional billiard table, space for a gym, entertainment area and a large storage area with workshop. The backyard features a built-in swimming pool, EP Henry patio pavers, automatic awning, maintenance free fence and automatic sprinkler system. More photos are coming soon ....