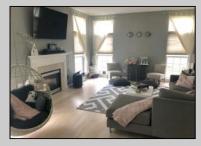

## COMMENTS

Spacious colonial home awaits new buyer, located in Linwood Crossing directly walks on Linwood Community Bike Path providing the perfect location for active families. This stately brick front home has a very comfortable flow and is well set up for entertaining both inside and out. The first floor features a grand 2 story foyer, formal living & dining rooms, home office, all with 9 ft. ceilings, crown moldings, an open concept kitchen with ample cabinetry, hardwood floor, pantry, center island and dining area looking into a sunken family room with 10 ft. ceiling, hardwood floor and gas fireplace with marble base and natural oak mantle, powder and laundry room. The second floor has a master bedroom with en suite master bath that features double sinks, soaking tub, newly tiled shower and large walk-in closet. There are 3 additional bedrooms, one with a walk-in closet, a family bathroom with newly tiled tub/shower combination & double sinks. The large basement is poured concrete, three quarters finished with steel framework, high ceilings, upgraded lighting, optional billiard table, space for a gym, entertainment area and a large storage area with workshop. The backyard features a built-in swimming pool, EP Henry patio pavers, automatic awning, maintenance free fence and automatic sprinkler system. More photos are coming soon ....