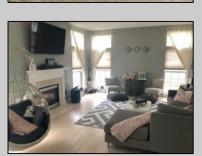

## **COMMENTS**

Spacious colonial home awaits new buyer, located in Linwood Crossing directly walks on Linwood Community Bike Path providing the perfect location for active families. This stately brick front home has a very comfortable flow and is well set up for entertaining both inside and out. The first floor features a grand 2 story foyer, formal living & dining rooms, home office, all with 9 ft. ceilings, crown moldings, an open concept kitchen with ample cabinetry, hardwood floor, pantry, center island and dining area looking into a sunken family room with 10 ft. ceiling, hardwood floor and gas fireplace with marble base and natural oak mantle, powder and laundry room. The second floor has a master bedroom with en suite master bath that features double sinks, soaking tub, newly tiled shower and large walk-in closet. There are 3 additional bedrooms, one with a walk-in closet, a family bathroom with newly tiled tub/shower combination & double sinks. The large basement is poured concrete, three quarters finished with steel framework, high ceilings, upgraded lighting, optional billiard table, space for a gym, entertainment area and a large storage area with workshop. The backyard features a built-in swimming pool, EP Henry patio pavers, automatic awning, maintenance free fence and automatic sprinkler system. More photos are coming soon ....