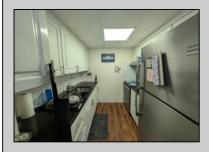

## **COMMENTS**

Brighton Towers renovated third floor unit with super LOW taxes and a condo fee that covers ALL utilities! This unit is conveniently located next to the elevators and the laundry room! The building features a new onsite management company, ground floor waiting room, front desk security, elevators, storage, trash chutes, and laundry rooms on each floor. There is garage parking for \$80.00 a month but its first come first serve, there is also a parking lot across the street that leases spaces for \$60.00 a month. This particular unit has a lighted balconly facing east with views of the Tropicana hotel & Casino. Unit has newer windows and doors, LPV flooring throughout, tiled kitchen & bathrooms, new kitchen cabinetry and stainless stell appliances, granite counter and backsplash. The HOA fee includes all utilites like water, sewer, electric, heat, AC, and hot water!! Location is in front of Tropicana, next to Tonys Baltimore Grill, close to the new Stockton College, and two blocks to the Beach and Boardwalk. Tenant on lease until October 2024 at \$1300 p/m