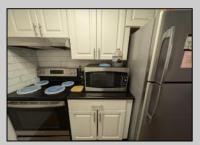

## **COMMENTS**

Brighton Towers renovated third floor unit with super LOW taxes and a condo fee that covers ALL utilities! This unit is conveniently located next to the elevators and the laundry room! The building features a new onsite management company, ground floor waiting room, front desk security, elevators, storage, trash chutes, and laundry rooms on each floor. There is garage parking for \$80.00 a month but its first come first serve, there is also a parking lot across the street that leases spaces for \$60.00 a month. This particular unit has a lighted balconly facing east with views of the Tropicana hotel & Casino. Unit has newer windows and doors, LPV flooring throughout, tiled kitchen & bathrooms, new kitchen cabinetry and stainless stell appliances, granite counter and backsplash. The HOA fee includes all utilites like water, sewer, electric, heat, AC, and hot water!! Location is in front of Tropicana, next to Tonys Baltimore Grill, close to the new Stockton College, and two blocks to the Beach and Boardwalk. Tenant on lease until October 2024 at \$1300 p/m