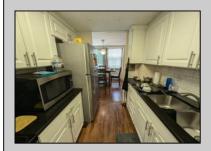

## **COMMENTS**

Brighton Towers renovated third floor unit with super LOW taxes and a condo fee that covers ALL utilities! This unit is conveniently located next to the elevators and the laundry room! The building features a new onsite management company, ground floor waiting room, front desk security, elevators, storage, trash chutes, and laundry rooms on each floor. There is garage parking for \$80.00 a month but its first come first serve, there is also a parking lot across the street that leases spaces for \$60.00 a month. This particular unit has a lighted balconly facing east with views of the Tropicana hotel & Casino. Unit has newer windows and doors, LPV flooring throughout, tiled kitchen & bathrooms, new kitchen cabinetry and stainless stell appliances, granite counter and backsplash. The HOA fee includes all utilites like water, sewer, electric, heat, AC, and hot water!! Location is in front of Tropicana, next to Tonys Baltimore Grill, close to the new Stockton College, and two blocks to the Beach and Boardwalk. Tenant on lease until October 2024 at \$1300 p/m