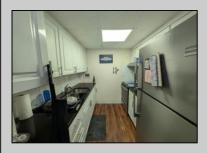

## **COMMENTS**

Brighton Towers renovated third floor unit with super LOW taxes and a condo fee that covers ALL utilities! This unit is conveniently located next to the elevators and the laundry room! The building features a new onsite management company, ground floor waiting room, front desk security, elevators, storage, trash chutes, and laundry rooms on each floor. There is garage parking for \$80.00 a month but its first come first serve, there is also a parking lot across the street that leases spaces for \$60.00 a month. This particular unit has a lighted balconly facing east with views of the Tropicana hotel & Casino. Unit has newer windows and doors, LPV flooring throughout, tiled kitchen & bathrooms, new kitchen cabinetry and stainless stell appliances, granite counter and backsplash. The HOA fee includes all utilites like water, sewer, electric, heat, AC, and hot water!! Location is in front of Tropicana, next to Tonys Baltimore Grill, close to the new Stockton College, and two blocks to the Beach and Boardwalk. Tenant on lease until October 2024 at \$1300 p/m