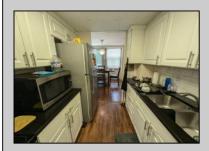

## **COMMENTS**

Brighton Towers renovated third floor unit with super LOW taxes and a condo fee that covers ALL utilities! This unit is conveniently located next to the elevators and the laundry room! The building features a new onsite management company, ground floor waiting room, front desk security, elevators, storage, trash chutes, and laundry rooms on each floor. There is garage parking for \$80.00 a month but its first come first serve, there is also a parking lot across the street that leases spaces for \$60.00 a month. This particular unit has a lighted balconly facing east with views of the Tropicana hotel & Casino. Unit has newer windows and doors, LPV flooring throughout, tiled kitchen & bathrooms, new kitchen cabinetry and stainless stell appliances, granite counter and backsplash. The HOA fee includes all utilites like water, sewer, electric, heat, AC, and hot water!! Location is in front of Tropicana, next to Tonys Baltimore Grill, close to the new Stockton College, and two blocks to the Beach and Boardwalk. Tenant on lease until October 2024 at \$1300 p/m