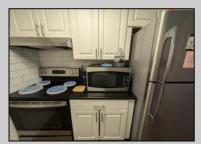

## **COMMENTS**

Brighton Towers renovated third floor unit with super LOW taxes and a condo fee that covers ALL utilities! This unit is conveniently located next to the elevators and the laundry room! The building features a new onsite management company, ground floor waiting room, front desk security, elevators, storage, trash chutes, and laundry rooms on each floor. There is garage parking for \$80.00 a month but its first come first serve, there is also a parking lot across the street that leases spaces for \$60.00 a month. This particular unit has a lighted balconly facing east with views of the Tropicana hotel & Casino. Unit has newer windows and doors, LPV flooring throughout, tiled kitchen & bathrooms, new kitchen cabinetry and stainless stell appliances, granite counter and backsplash. The HOA fee includes all utilites like water, sewer, electric, heat, AC, and hot water!! Location is in front of Tropicana, next to Tonys Baltimore Grill, close to the new Stockton College, and two blocks to the Beach and Boardwalk. Tenant on lease until October 2024 at \$1300 p/m