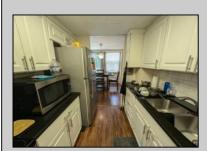

## **COMMENTS**

Brighton Towers renovated third floor unit with super LOW taxes and a condo fee that covers ALL utilities! This unit is conveniently located next to the elevators and the laundry room! The building features a new onsite management company, ground floor waiting room, front desk security, elevators, storage, trash chutes, and laundry rooms on each floor. There is garage parking for \$80.00 a month but its first come first serve, there is also a parking lot across the street that leases spaces for \$60.00 a month. This particular unit has a lighted balconly facing east with views of the Tropicana hotel & Casino. Unit has newer windows and doors, LPV flooring throughout, tiled kitchen & bathrooms, new kitchen cabinetry and stainless stell appliances, granite counter and backsplash. The HOA fee includes all utilites like water, sewer, electric, heat, AC, and hot water!! Location is in front of Tropicana, next to Tonys Baltimore Grill, close to the new Stockton College, and two blocks to the Beach and Boardwalk. Tenant on lease until October 2024 at \$1300 p/m