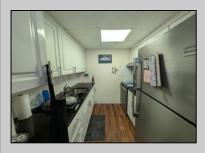

## **COMMENTS**

Brighton Towers renovated third floor unit with super LOW taxes and a condo fee that covers ALL utilities! This unit is conveniently located next to the elevators and the laundry room! The building features a new onsite management company, ground floor waiting room, front desk security, elevators, storage, trash chutes, and laundry rooms on each floor. There is garage parking for \$80.00 a month but its first come first serve, there is also a parking lot across the street that leases spaces for \$60.00 a month. This particular unit has a lighted balconly facing east with views of the Tropicana hotel & Casino. Unit has newer windows and doors, LPV flooring throughout, tiled kitchen & bathrooms, new kitchen cabinetry and stainless stell appliances, granite counter and backsplash. The HOA fee includes all utilites like water, sewer, electric, heat, AC, and hot water!! Location is in front of Tropicana, next to Tonys Baltimore Grill, close to the new Stockton College, and two blocks to the Beach and Boardwalk. Tenant on lease until October 2024 at \$1300 p/m