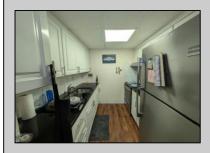

## COMMENTS

Brighton Towers renovated third floor unit with super LOW taxes and a condo fee that covers ALL utilities! This unit is conveniently located next to the elevators and the laundry room! The building features a new onsite management company, ground floor waiting room, front desk security, elevators, storage, trash chutes, and laundry rooms on each floor. There is garage parking for \$80.00 a month but its first come first serve, there is also a parking lot across the street that leases spaces for \$60.00 a month. This particular unit has a lighted balconly facing east with views of the Tropicana hotel & Casino. Unit has newer windows and doors, LPV flooring throughout, tiled kitchen & bathrooms, new kitchen cabinetry and stainless stell appliances, granite counter and backsplash. The HOA fee includes all utilites like water, sewer, electric, heat, AC, and hot water!! Location is in front of Tropicana, next to Tonys Baltimore Grill, close to the new Stockton College, and two blocks to the Beach and Boardwalk. Tenant on lease until October 2024 at \$1300 p/m