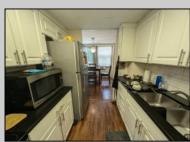

## COMMENTS

Brighton Towers renovated third floor unit with super LOW taxes and a condo fee that covers ALL utilities! This unit is conveniently located next to the elevators and the laundry room! The building features a new onsite management company, ground floor waiting room, front desk security, elevators, storage, trash chutes, and laundry rooms on each floor. There is garage parking for \$80.00 a month but its first come first serve, there is also a parking lot across the street that leases spaces for \$60.00 a month. This particular unit has a lighted balconly facing east with views of the Tropicana hotel & Casino. Unit has newer windows and doors, LPV flooring throughout, tiled kitchen & bathrooms, new kitchen cabinetry and stainless stell appliances, granite counter and backsplash. The HOA fee includes all utilites like water, sewer, electric, heat, AC, and hot water!! Location is in front of Tropicana, next to Tonys Baltimore Grill, close to the new Stockton College, and two blocks to the Beach and Boardwalk. Tenant on lease until October 2024 at \$1300 p/m