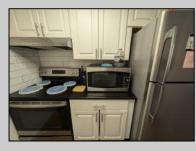

## COMMENTS

Brighton Towers renovated third floor unit with super LOW taxes and a condo fee that covers ALL utilities! This unit is conveniently located next to the elevators and the laundry room! The building features a new onsite management company, ground floor waiting room, front desk security, elevators, storage, trash chutes, and laundry rooms on each floor. There is garage parking for \$80.00 a month but its first come first serve, there is also a parking lot across the street that leases spaces for \$60.00 a month. This particular unit has a lighted balconly facing east with views of the Tropicana hotel & Casino. Unit has newer windows and doors, LPV flooring throughout, tiled kitchen & bathrooms, new kitchen cabinetry and stainless stell appliances, granite counter and backsplash. The HOA fee includes all utilites like water, sewer, electric, heat, AC, and hot water!! Location is in front of Tropicana, next to Tonys Baltimore Grill, close to the new Stockton College, and two blocks to the Beach and Boardwalk. Tenant on lease until October 2024 at \$1300 p/m