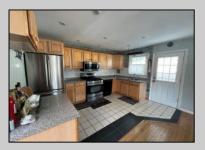

## **COMMENTS**

Can't beat this adorable split-level home situatiated on a cozy street in Northfield only a half block from the bike path. This home features an eat-in kitchen, fantastic lighting, newer windows, plenty of storage, newer back deck, original hardwood floors, woodburning stove, side deck off of kitchen, & brand new garage door. All of this is ready to be yours. Call for an appoinment as this won't last long.

| PR | OPERT | Y DETA | AILS. |
|----|-------|--------|-------|

Exterior OutsideFeatures ParkingGarage OtherRooms
Wood Shingle Curbs One Car Den/TV Room
Deck Eat In Kitchen
Fenced Yard Laundry/Utility Room
Shed Recreation/Family
Sidewalks

InteriorFeatures AppliancesIncluded AlsoIncluded Basement
Carbon Monoxide Dishwasher Fireplace Equipment Crawl Space
Detector Dryer Shades
Skylight(s) Gas Stove

Smoke/Fire Alarm
Storage
Refrigerator
Self Cleaning Oven