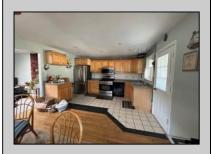

## **COMMENTS**

Can't beat this adorable split-level home situatiated on a cozy street in Northfield only a half block from the bike path. This home features an eat-in kitchen, fantastic lighting, newer windows, plenty of storage, newer back deck, original hardwood floors, woodburning stove, side deck off of kitchen, & brand new garage door. All of this is ready to be yours. Call for an appoinment as this won't last long.

| DDO | DEDTY | DETAIL |    |
|-----|-------|--------|----|
| PRU | PERTY | DETAI  | LO |

| Exterior     | OutsideFeatures | ParkingGarage | OtherRooms           |
|--------------|-----------------|---------------|----------------------|
| Wood Shingle | Curbs           | One Car       | Den/TV Room          |
|              | Deck            |               | Eat In Kitchen       |
|              | Fenced Yard     |               | Laundry/Utility Room |
|              | Shed            |               | Recreation/Family    |
|              | Sidewalks       |               |                      |

InteriorFeatures AppliancesIncluded AlsoIncluded Basement
Carbon Monoxide Dishwasher Fireplace Equipment Crawl Space
Detector Dryer Shades

Skylight(s) Gas Stove
Smoke/Fire Alarm Microwave
Refrigerator

Self Cleaning Oven
Wasser for Sean McGinnis
Berger Realty Inc