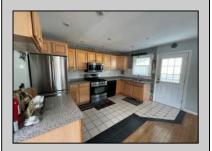

## **COMMENTS**

Can\t beat this adorable split-level home situatiated on a cozy street in Northfield only a half block from the bike path. This home features an eat-in kitchen, fantastic lighting, newer windows, plenty of storage, newer back deck, original hardwood floors, woodburning stove, side deck off of kitchen, & brand new garage door. All of this is ready to be yours. Call for an appoinment as this won\tag{t} last long.

| PR | OPER: | TY D | ETAI | LS |
|----|-------|------|------|----|

Exterior OutsideFeatures ParkingGarage OtherRooms
Wood Shingle Curbs One Car Den/TV Room
Deck Eat In Kitchen
Fenced Yard Laundry/Utility Room
Shed Recreation/Family
Sidewalks

InteriorFeatures AppliancesIncluded AlsoIncluded Basement
Carbon Monoxide Dishwasher Fireplace Equipment Crawl Space
Detector Dryer Shades
Skylight(s) Gas Stove