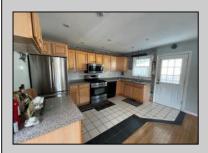

## **COMMENTS**

Can\'t beat this adorable split-level home situatiated on a cozy street in Northfield only a half block from the bike path. This home features an eat-in kitchen, fantastic lighting, newer windows, plenty of storage, newer back deck, original hardwood floors, woodburning stove, side deck off of kitchen, & brand new garage door. All of this is ready to be yours. Call for an appoinment as this won\'t last long.

| DDO | DEDTY | DETAIL |    |
|-----|-------|--------|----|
| PRU | PERTY | DETAI  | LO |

OutsideFeatures ParkingGarage OtherRooms Exterior Curbs One Car Den/TV Room Wood Shingle Deck Eat In Kitchen Fenced Yard Laundry/Utility Room Recreation/Family Shed

AlsoIncluded

Shades

Fireplace Equipment

Sidewalks

Carbon Monoxide Dishwasher Detector Dryer Skylight(s) Smoke/Fire Alarm

InteriorFeatures

Gas Stove Microwave Refrigerator

AppliancesIncluded