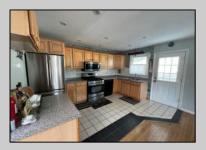

## **COMMENTS**

Can't beat this adorable split-level home situatiated on a cozy street in Northfield only a half block from the bike path. This home features an eat-in kitchen, fantastic lighting, newer windows, plenty of storage, newer back deck, original hardwood floors, woodburning stove, side deck off of kitchen, & brand new garage door. All of this is ready to be yours. Call for an appoinment as this won't last long.

| PRO | PERTY | DETAIL | LS |
|-----|-------|--------|----|

Exterior OutsideFeatures ParkingGarage OtherRooms
Wood Shingle Curbs One Car Den/TV Room
Deck Eat In Kitchen
Fenced Yard Laundry/Utility Room
Shed Recreation/Family
Sidewalks

InteriorFeatures AppliancesIncluded AlsoIncluded Basement
Carbon Monoxide Dishwasher Fireplace Equipment Crawl Space
Detector Dryer Shades

Skylight(s)
Smoke/Fire Alarm
Storage
Refrigerator
Self Cleaning Oven