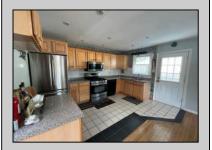

## **COMMENTS**

Can\'t beat this adorable split-level home situatiated on a cozy street in Northfield only a half block from the bike path. This home features an eat-in kitchen, fantastic lighting, newer windows, plenty of storage, newer back deck, original hardwood floors, woodburning stove, side deck off of kitchen, & brand new garage door. All of this is ready to be yours. Call for an appoinment as this won\'t last long.

| PR | OPER | TY D | ETA | ILS |
|----|------|------|-----|-----|

| Exterior     | OutsideFeatures | ParkingGarage | OtherRooms           |
|--------------|-----------------|---------------|----------------------|
| Wood Shingle | Curbs           | One Car       | Den/TV Room          |
|              | Deck            |               | Eat In Kitchen       |
|              | Fenced Yard     |               | Laundry/Utility Room |
|              | Shed            |               | Recreation/Family    |
|              | Sidewalks       |               |                      |

InteriorFeatures AppliancesIncluded AlsoIncluded Basement Monoxide Dishwasher Fireplace Equipment Carbon **Crawl Space** Detector Dryer Shades

Skylight(s) Gas Stove Smoke/Fire Alarm

Microwave Refrigerator Self Cleaning Oven