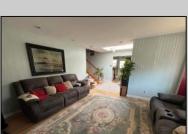

## **COMMENTS**

Can\'t beat this adorable split-level home situatiated on a cozy street in Northfield only a half block from the bike path. This home features an eat-in kitchen, fantastic lighting, newer windows, plenty of storage, newer back deck, original hardwood floors, woodburning stove, side deck off of kitchen, & brand new garage door. All of this is ready to be yours. Call for an appoinment as this won\'t last long.

| PR | OPERT | Y DETA | AILS. |
|----|-------|--------|-------|

OutsideFeatures ParkingGarage OtherRooms Exterior Wood Shingle Curbs One Car Den/TV Room Deck Eat In Kitchen Fenced Yard Laundry/Utility Room Recreation/Family Shed Sidewalks

InteriorFeatures AlsoIncluded AppliancesIncluded Basement Carbon Monoxide Dishwasher Fireplace Equipment Crawl Space Detector Dryer Shades

Skylight(s) Gas Stove Smoke/Fire Alarm Microwave Refrigerator Self Cleaning Oven