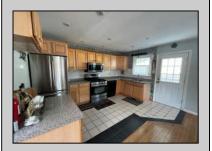

## **COMMENTS**

Can\'t beat this adorable split-level home situatiated on a cozy street in Northfield only a half block from the bike path. This home features an eat-in kitchen, fantastic lighting, newer windows, plenty of storage, newer back deck, original hardwood floors, woodburning stove, side deck off of kitchen, & brand new garage door. All of this is ready to be yours. Call for an appoinment as this won\'t last long.

| PR | OPERT | Y DETA | AILS. |
|----|-------|--------|-------|

OutsideFeatures ParkingGarage OtherRooms Exterior Wood Shingle Curbs One Car Den/TV Room Deck Eat In Kitchen Fenced Yard Laundry/Utility Room Recreation/Family Shed Sidewalks

InteriorFeatures AlsoIncluded AppliancesIncluded Basement Carbon Monoxide Dishwasher Fireplace Equipment Crawl Space Detector Dryer Shades

Skylight(s) Gas Stove Smoke/Fire Alarm Microwave Refrigerator Self Cleaning Oven