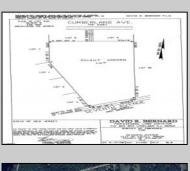

## COMMENTS

Build your dream home on this 10.82 acres in Estell Manor, that already has a Pinelands Certificate of filing! Owner to access the property via 25\' easement between 113 and 115 Cumberland Avenue (see survey). 7th avenue is an unimproved road that runs along the south side of the parcel. The buyer is responsible for any due diligence. Property is being sold as-is. **PROPERTY DETAILS** 