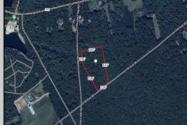

## COMMENTS

Build your dream home on this 10.82 acres in Estell Manor, that already has a Pinelands Certificate of filing! Owner to access the property via 25\' easement between 113 and 115 Cumberland Avenue (see survey). 7th avenue is an unimproved road that runs along the south side of the parcel. The buyer is responsible for any due diligence. Property is being sold as-is. **PROPERTY DETAILS** 