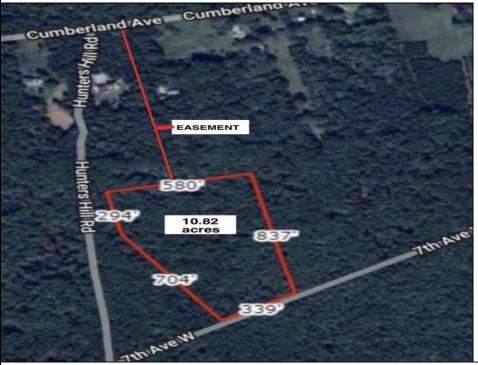

## COMMENTS

Build your dream home on this 10.82 acres in Estell Manor, that already has a Pinelands Certificate of filing! Owner to access the property via 25\' easement between 113 and 115 Cumberland Avenue (see survey). 7th avenue is an unimproved road that runs along the south side of the parcel. The buyer is responsible for any due diligence. Property is being sold as-is. **PROPERTY DETAILS** 