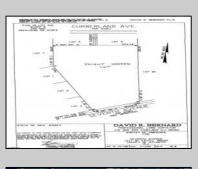

## COMMENTS

Build your dream home on this 10.82 acres in Estell Manor, that already has a Pinelands Certificate of filing! Owner to access the property via 25\' easement between 113 and 115 Cumberland Avenue (see survey). 7th avenue is an unimproved road that runs along the south side of the parcel. The buyer is responsible for any due diligence. Property is being sold as-is. **PROPERTY DETAILS** 