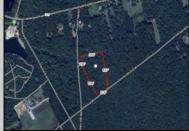

## COMMENTS

Build your dream home on this 10.82 acres in Estell Manor, that already has a Pinelands Certificate of filing! Owner to access the property via 25\' easement between 113 and 115 Cumberland Avenue (see survey). 7th avenue is an unimproved road that runs along the south side of the parcel. The buyer is responsible for any due diligence. Property is being sold as-is. **PROPERTY DETAILS** 