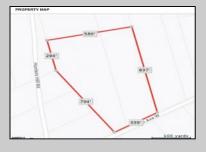

## COMMENTS

Build your dream home on this 10.82 acres in Estell Manor, that already has a Pinelands Certificate of filing! Owner to access the property via 25\' easement between 113 and 115 Cumberland Avenue (see survey). 7th avenue is an unimproved road that runs along the south side of the parcel. The buyer is responsible for any due diligence. Property is being sold as-is. **PROPERTY DETAILS** 