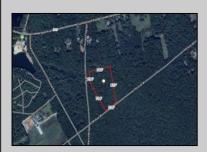

## **COMMENTS**

Build your dream home on this 10.82 acres in Estell Manor, that already has a Pinelands Certificate of filing! Owner to access the property via 25\' easement between 113 and 115 Cumberland Avenue (see survey). 7th avenue is an unimproved road that runs along the south side of the parcel. The buyer is responsible for any due diligence. Property is being sold as-is.