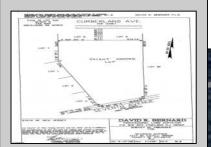

## **COMMENTS**

Build your dream home on this 10.82 acres in Estell Manor, that already has a Pinelands Certificate of filing! Owner to access the property via 25\' easement between 113 and 115 Cumberland Avenue (see survey). 7th avenue is an unimproved road that runs along the south side of the parcel. The buyer is responsible for any due diligence. Property is being sold as-is.