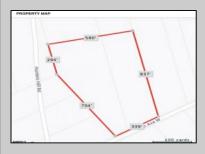

## **COMMENTS**

Build your dream home on this 10.82 acres in Estell Manor, that already has a Pinelands Certificate of filing! Owner to access the property via 25\' easement between 113 and 115 Cumberland Avenue (see survey). 7th avenue is an unimproved road that runs along the south side of the parcel. The buyer is responsible for any due diligence. Property is being sold as-is.