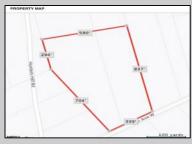

## **COMMENTS**

Build your dream home on this 10.82 acres in Estell Manor, that already has a Pinelands Certificate of filing! Owner to access the property via 25\text{\text{!}} easement between 113 and 115 Cumberland Avenue (see survey). 7th avenue is an unimproved road that runs along the south side of the parcel. The buyer is responsible for any due diligence. Property is being sold as-is.