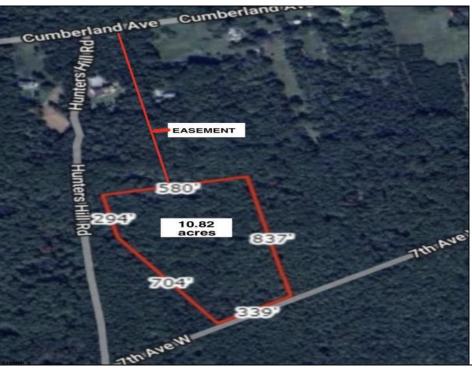

## **COMMENTS**

Build your dream home on this 10.82 acres in Estell Manor, that already has a Pinelands Certificate of filing! Owner to access the property via 25\text{\text{!}} easement between 113 and 115 Cumberland Avenue (see survey). 7th avenue is an unimproved road that runs along the south side of the parcel. The buyer is responsible for any due diligence. Property is being sold as-is.