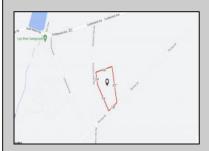

## **COMMENTS**

Build your dream home on this 10.82 acres in Estell Manor, that already has a Pinelands Certificate of filing! Owner to access the property via 25\text{\text{!}} easement between 113 and 115 Cumberland Avenue (see survey). 7th avenue is an unimproved road that runs along the south side of the parcel. The buyer is responsible for any due diligence. Property is being sold as-is.