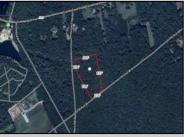

## **COMMENTS**

Build your dream home on this 10.82 acres in Estell Manor, that already has a Pinelands Certificate of filing! Owner to access the property via 25\text{\text{!}} easement between 113 and 115 Cumberland Avenue (see survey). 7th avenue is an unimproved road that runs along the south side of the parcel. The buyer is responsible for any due diligence. Property is being sold as-is.