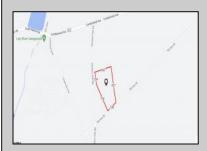

## **COMMENTS**

Build your dream home on this 10.82 acres in Estell Manor, that already has a Pinelands Certificate of filing! Owner to access the property via 25\text{\text{!}} easement between 113 and 115 Cumberland Avenue (see survey). 7th avenue is an unimproved road that runs along the south side of the parcel. The buyer is responsible for any due diligence. Property is being sold as-is.