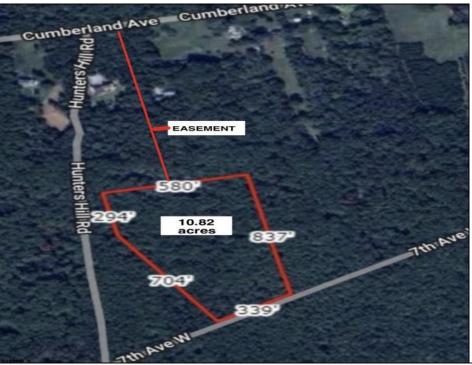

## **COMMENTS**

Build your dream home on this 10.82 acres in Estell Manor, that already has a Pinelands Certificate of filing! Owner to access the property via 25\text{\text{!}} easement between 113 and 115 Cumberland Avenue (see survey). 7th avenue is an unimproved road that runs along the south side of the parcel. The buyer is responsible for any due diligence. Property is being sold as-is.