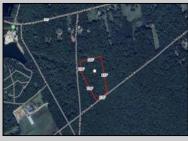

## **COMMENTS**

Build your dream home on this 10.82 acres in Estell Manor, that already has a Pinelands Certificate of filing! Owner to access the property via 25\text{\text{!}} easement between 113 and 115 Cumberland Avenue (see survey). 7th avenue is an unimproved road that runs along the south side of the parcel. The buyer is responsible for any due diligence. Property is being sold as-is.