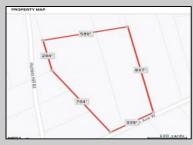

## **COMMENTS**

Build your dream home on this 10.82 acres in Estell Manor, that already has a Pinelands Certificate of filing! Owner to access the property via 25\text{\text{!}} easement between 113 and 115 Cumberland Avenue (see survey). 7th avenue is an unimproved road that runs along the south side of the parcel. The buyer is responsible for any due diligence. Property is being sold as-is.