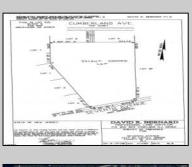

## COMMENTS

Build your dream home on this 10.82 acres in Estell Manor, that already has a Pinelands Certificate of filing! Owner to access the property via 25\' easement between 113 and 115 Cumberland Avenue (see survey). 7th avenue is an unimproved road that runs along the south side of the parcel. The buyer is responsible for any due diligence. Property is being sold as-is. **PROPERTY DETAILS** 