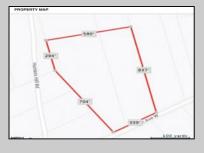

## COMMENTS

Build your dream home on this 10.82 acres in Estell Manor, that already has a Pinelands Certificate of filing! Owner to access the property via 25\' easement between 113 and 115 Cumberland Avenue (see survey). 7th avenue is an unimproved road that runs along the south side of the parcel. The buyer is responsible for any due diligence. Property is being sold as-is. **PROPERTY DETAILS** 