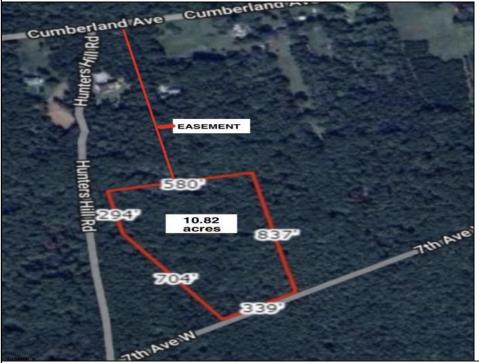

## COMMENTS

Build your dream home on this 10.82 acres in Estell Manor, that already has a Pinelands Certificate of filing! Owner to access the property via 25\' easement between 113 and 115 Cumberland Avenue (see survey). 7th avenue is an unimproved road that runs along the south side of the parcel. The buyer is responsible for any due diligence. Property is being sold as-is. **PROPERTY DETAILS** 