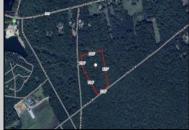

## COMMENTS

Build your dream home on this 10.82 acres in Estell Manor, that already has a Pinelands Certificate of filing! Owner to access the property via 25\' easement between 113 and 115 Cumberland Avenue (see survey). 7th avenue is an unimproved road that runs along the south side of the parcel. The buyer is responsible for any due diligence. Property is being sold as-is. **PROPERTY DETAILS** 