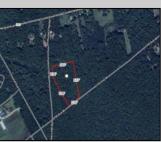

## **COMMENTS**

Build your dream home on this 10.82 acres in Estell Manor, that already has a Pinelands Certificate of filing! Owner to access the property via 25\' easement between 113 and 115 Cumberland Avenue (see survey). 7th avenue is an unimproved road that runs along the south side of the parcel. The buyer is responsible for any due diligence. Property is being sold as-is.