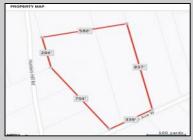

## **COMMENTS**

Build your dream home on this 10.82 acres in Estell Manor, that already has a Pinelands Certificate of filing! Owner to access the property via 25\' easement between 113 and 115 Cumberland Avenue (see survey). 7th avenue is an unimproved road that runs along the south side of the parcel. The buyer is responsible for any due diligence. Property is being sold as-is.