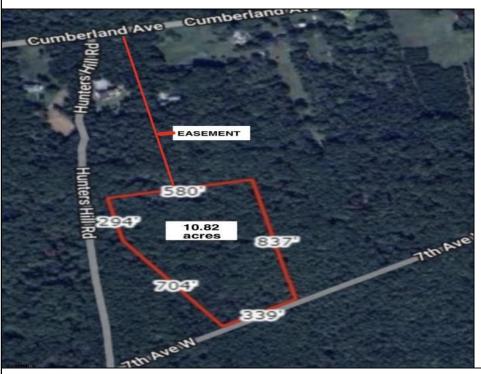

## **COMMENTS**

Build your dream home on this 10.82 acres in Estell Manor, that already has a Pinelands Certificate of filing! Owner to access the property via 25\' easement between 113 and 115 Cumberland Avenue (see survey). 7th avenue is an unimproved road that runs along the south side of the parcel. The buyer is responsible for any due diligence. Property is being sold as-is.