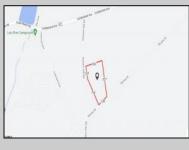

## COMMENTS

Build your dream home on this 10.82 acres in Estell Manor, that already has a Pinelands Certificate of filing! Owner to access the property via 25\' easement between 113 and 115 Cumberland Avenue (see survey). 7th avenue is an unimproved road that runs along the south side of the parcel. The buyer is responsible for any due diligence. Property is being sold as-is. **PROPERTY DETAILS** 