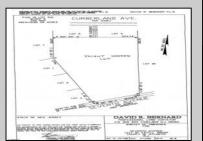

## **COMMENTS**

Build your dream home on this 10.82 acres in Estell Manor, that already has a Pinelands Certificate of filing! Owner to access the property via 25\text{\text{!}} easement between 113 and 115 Cumberland Avenue (see survey). 7th avenue is an unimproved road that runs along the south side of the parcel. The buyer is responsible for any due diligence. Property is being sold as-is.