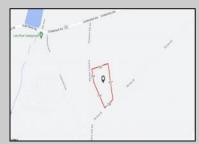

## **COMMENTS**

Build your dream home on this 10.82 acres in Estell Manor, that already has a Pinelands Certificate of filing! Owner to access the property via 25\text{\text{!}} easement between 113 and 115 Cumberland Avenue (see survey). 7th avenue is an unimproved road that runs along the south side of the parcel. The buyer is responsible for any due diligence. Property is being sold as-is.