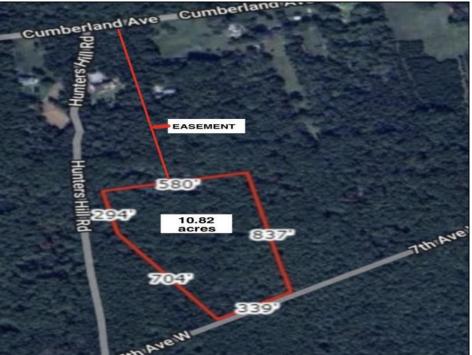

## **COMMENTS**

Build your dream home on this 10.82 acres in Estell Manor, that already has a Pinelands Certificate of filing! Owner to access the property via 25\text{\text{!}} easement between 113 and 115 Cumberland Avenue (see survey). 7th avenue is an unimproved road that runs along the south side of the parcel. The buyer is responsible for any due diligence. Property is being sold as-is.