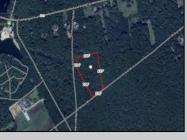

## **COMMENTS**

Build your dream home on this 10.82 acres in Estell Manor, that already has a Pinelands Certificate of filing! Owner to access the property via 25\' easement between 113 and 115 Cumberland Avenue (see survey). 7th avenue is an unimproved road that runs along the south side of the parcel. The buyer is responsible for any due diligence. Property is being sold as-is.