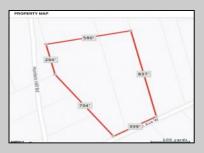

## **COMMENTS**

Build your dream home on this 10.82 acres in Estell Manor, that already has a Pinelands Certificate of filing! Owner to access the property via 25\' easement between 113 and 115 Cumberland Avenue (see survey). 7th avenue is an unimproved road that runs along the south side of the parcel. The buyer is responsible for any due diligence. Property is being sold as-is.