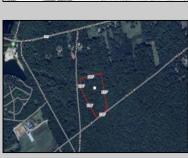

## **COMMENTS**

Build your dream home on this 10.82 acres in Estell Manor, that already has a Pinelands Certificate of filing! Owner to access the property via 25\' easement between 113 and 115 Cumberland Avenue (see survey). 7th avenue is an unimproved road that runs along the south side of the parcel. The buyer is responsible for any due diligence. Property is being sold as-is.