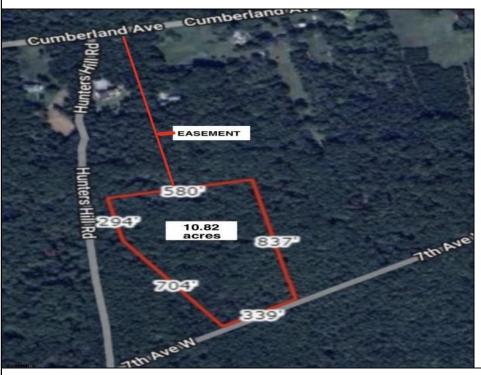

## **COMMENTS**

Build your dream home on this 10.82 acres in Estell Manor, that already has a Pinelands Certificate of filing! Owner to access the property via 25\' easement between 113 and 115 Cumberland Avenue (see survey). 7th avenue is an unimproved road that runs along the south side of the parcel. The buyer is responsible for any due diligence. Property is being sold as-is.