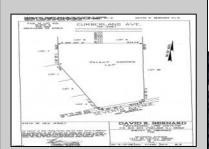

## **COMMENTS**

Build your dream home on this 10.82 acres in Estell Manor, that already has a Pinelands Certificate of filing! Owner to access the property via 25\text{\text{!}} easement between 113 and 115 Cumberland Avenue (see survey). 7th avenue is an unimproved road that runs along the south side of the parcel. The buyer is responsible for any due diligence. Property is being sold as-is.