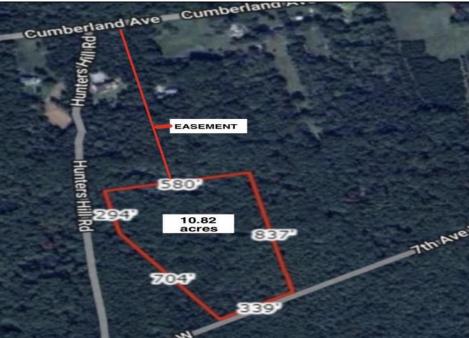

## **COMMENTS**

Build your dream home on this 10.82 acres in Estell Manor, that already has a Pinelands Certificate of filing! Owner to access the property via 25\text{\text{!}} easement between 113 and 115 Cumberland Avenue (see survey). 7th avenue is an unimproved road that runs along the south side of the parcel. The buyer is responsible for any due diligence. Property is being sold as-is.