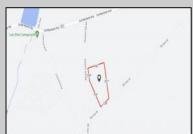

## COMMENTS

Build your dream home on this 10.82 acres in Estell Manor, that already has a Pinelands Certificate of filing! Owner to access the property via 25\text{\text{!}} easement between 113 and 115 Cumberland Avenue (see survey). 7th avenue is an unimproved road that runs along the south side of the parcel. The buyer is responsible for any due diligence. Property is being sold as-is.