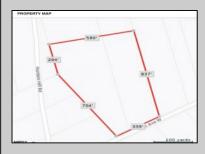

## COMMENTS

Build your dream home on this 10.82 acres in Estell Manor, that already has a Pinelands Certificate of filing! Owner to access the property via 25\text{\text{!}} easement between 113 and 115 Cumberland Avenue (see survey). 7th avenue is an unimproved road that runs along the south side of the parcel. The buyer is responsible for any due diligence. Property is being sold as-is.