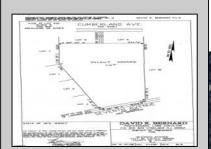

## COMMENTS

Build your dream home on this 10.82 acres in Estell Manor, that already has a Pinelands Certificate of filing! Owner to access the property via 25\text{\text{!}} easement between 113 and 115 Cumberland Avenue (see survey). 7th avenue is an unimproved road that runs along the south side of the parcel. The buyer is responsible for any due diligence. Property is being sold as-is.