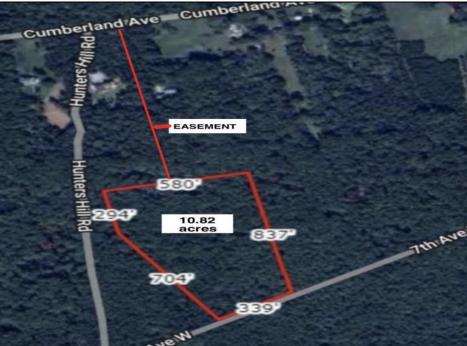

## COMMENTS

Build your dream home on this 10.82 acres in Estell Manor, that already has a Pinelands Certificate of filing! Owner to access the property via 25\text{\text{!}} easement between 113 and 115 Cumberland Avenue (see survey). 7th avenue is an unimproved road that runs along the south side of the parcel. The buyer is responsible for any due diligence. Property is being sold as-is.