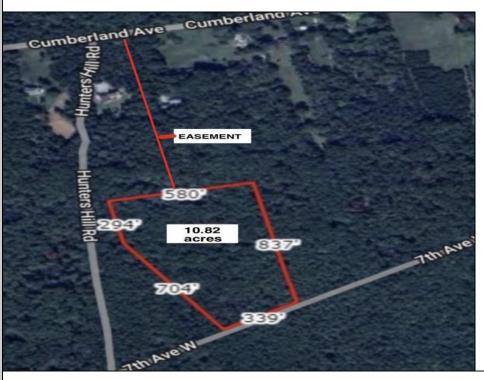

## **COMMENTS**

Build your dream home on this 10.82 acres in Estell Manor, that already has a Pinelands Certificate of filing! Owner to access the property via 25\' easement between 113 and 115 Cumberland Avenue (see survey). 7th avenue is an unimproved road that runs along the south side of the parcel. The buyer is responsible for any due diligence. Property is being sold as-is.