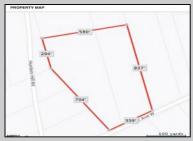

## **COMMENTS**

Build your dream home on this 10.82 acres in Estell Manor, that already has a Pinelands Certificate of filing! Owner to access the property via 25\' easement between 113 and 115 Cumberland Avenue (see survey). 7th avenue is an unimproved road that runs along the south side of the parcel. The buyer is responsible for any due diligence. Property is being sold as-is.