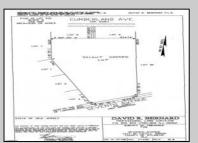

## **COMMENTS**

Build your dream home on this 10.82 acres in Estell Manor, that already has a Pinelands Certificate of filing! Owner to access the property via 25\' easement between 113 and 115 Cumberland Avenue (see survey). 7th avenue is an unimproved road that runs along the south side of the parcel. The buyer is responsible for any due diligence. Property is being sold as-is.