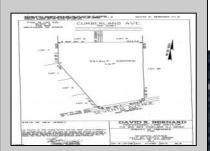

## **COMMENTS**

Build your dream home on this 10.82 acres in Estell Manor, that already has a Pinelands Certificate of filing! Owner to access the property via 25\' easement between 113 and 115 Cumberland Avenue (see survey). 7th avenue is an unimproved road that runs along the south side of the parcel. The buyer is responsible for any due diligence. Property is being sold as-is.