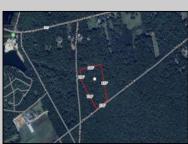

## **COMMENTS**

Build your dream home on this 10.82 acres in Estell Manor, that already has a Pinelands Certificate of filing! Owner to access the property via 25\' easement between 113 and 115 Cumberland Avenue (see survey). 7th avenue is an unimproved road that runs along the south side of the parcel. The buyer is responsible for any due diligence. Property is being sold as-is.