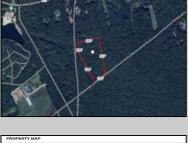

## **COMMENTS**

Build your dream home on this 10.82 acres in Estell Manor, that already has a Pinelands Certificate of filing! Owner to access the property via 25\' easement between 113 and 115 Cumberland Avenue (see survey). 7th avenue is an unimproved road that runs along the south side of the parcel. The buyer is responsible for any due diligence. Property is being sold as-is.