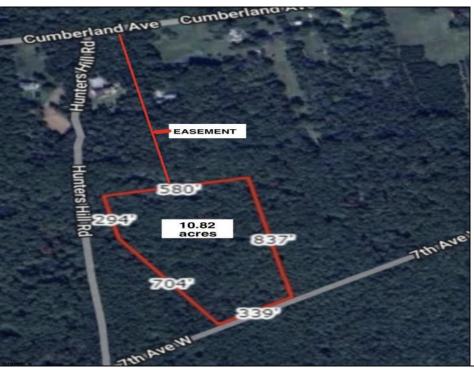

## **COMMENTS**

Build your dream home on this 10.82 acres in Estell Manor, that already has a Pinelands Certificate of filing! Owner to access the property via 25\' easement between 113 and 115 Cumberland Avenue (see survey). 7th avenue is an unimproved road that runs along the south side of the parcel. The buyer is responsible for any due diligence. Property is being sold as-is.