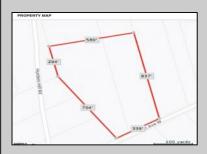

## **COMMENTS**

Build your dream home on this 10.82 acres in Estell Manor, that already has a Pinelands Certificate of filing! Owner to access the property via 25\text{\text{!}} easement between 113 and 115 Cumberland Avenue (see survey). 7th avenue is an unimproved road that runs along the south side of the parcel. The buyer is responsible for any due diligence. Property is being sold as-is.