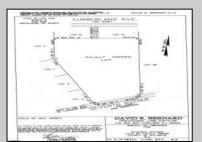

## **COMMENTS**

Build your dream home on this 10.82 acres in Estell Manor, that already has a Pinelands Certificate of filing! Owner to access the property via 25\text{\text{!}} easement between 113 and 115 Cumberland Avenue (see survey). 7th avenue is an unimproved road that runs along the south side of the parcel. The buyer is responsible for any due diligence. Property is being sold as-is.