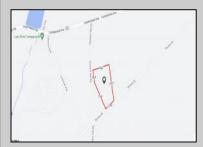

## **COMMENTS**

Build your dream home on this 10.82 acres in Estell Manor, that already has a Pinelands Certificate of filing! Owner to access the property via 25\text{\text{!}} easement between 113 and 115 Cumberland Avenue (see survey). 7th avenue is an unimproved road that runs along the south side of the parcel. The buyer is responsible for any due diligence. Property is being sold as-is.