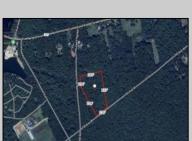

## **COMMENTS**

Build your dream home on this 10.82 acres in Estell Manor, that already has a Pinelands Certificate of filing! Owner to access the property via 25\text{\text{!}} easement between 113 and 115 Cumberland Avenue (see survey). 7th avenue is an unimproved road that runs along the south side of the parcel. The buyer is responsible for any due diligence. Property is being sold as-is.