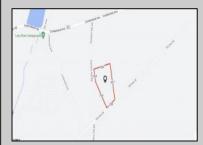

## **COMMENTS**

Build your dream home on this 10.82 acres in Estell Manor, that already has a Pinelands Certificate of filing! Owner to access the property via 25\text{\text{!}} easement between 113 and 115 Cumberland Avenue (see survey). 7th avenue is an unimproved road that runs along the south side of the parcel. The buyer is responsible for any due diligence. Property is being sold as-is.