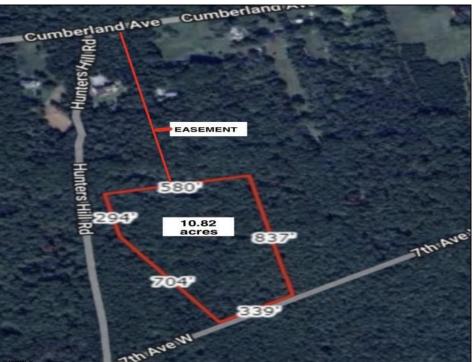

## **COMMENTS**

Build your dream home on this 10.82 acres in Estell Manor, that already has a Pinelands Certificate of filing! Owner to access the property via 25\' easement between 113 and 115 Cumberland Avenue (see survey). 7th avenue is an unimproved road that runs along the south side of the parcel. The buyer is responsible for any due diligence. Property is being sold as-is.