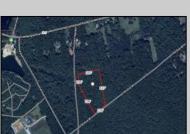

## **COMMENTS**

Build your dream home on this 10.82 acres in Estell Manor, that already has a Pinelands Certificate of filing! Owner to access the property via 25\' easement between 113 and 115 Cumberland Avenue (see survey). 7th avenue is an unimproved road that runs along the south side of the parcel. The buyer is responsible for any due diligence. Property is being sold as-is.