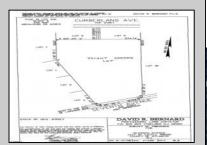

## **COMMENTS**

Build your dream home on this 10.82 acres in Estell Manor, that already has a Pinelands Certificate of filing! Owner to access the property via 25\' easement between 113 and 115 Cumberland Avenue (see survey). 7th avenue is an unimproved road that runs along the south side of the parcel. The buyer is responsible for any due diligence. Property is being sold as-is.