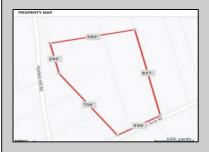

## **COMMENTS**

Build your dream home on this 10.82 acres in Estell Manor, that already has a Pinelands Certificate of filing! Owner to access the property via 25\' easement between 113 and 115 Cumberland Avenue (see survey). 7th avenue is an unimproved road that runs along the south side of the parcel. The buyer is responsible for any due diligence. Property is being sold as-is.