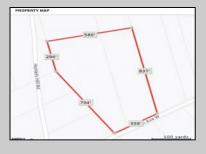

## COMMENTS

Build your dream home on this 10.82 acres in Estell Manor, that already has a Pinelands Certificate of filing! Owner to access the property via 25\' easement between 113 and 115 Cumberland Avenue (see survey). 7th avenue is an unimproved road that runs along the south side of the parcel. The buyer is responsible for any due diligence. Property is being sold as-is. **PROPERTY DETAILS** 