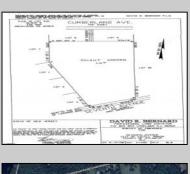

## COMMENTS

Build your dream home on this 10.82 acres in Estell Manor, that already has a Pinelands Certificate of filing! Owner to access the property via 25\' easement between 113 and 115 Cumberland Avenue (see survey). 7th avenue is an unimproved road that runs along the south side of the parcel. The buyer is responsible for any due diligence. Property is being sold as-is. **PROPERTY DETAILS** 