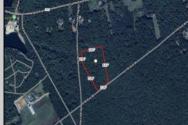

## COMMENTS

Build your dream home on this 10.82 acres in Estell Manor, that already has a Pinelands Certificate of filing! Owner to access the property via 25\' easement between 113 and 115 Cumberland Avenue (see survey). 7th avenue is an unimproved road that runs along the south side of the parcel. The buyer is responsible for any due diligence. Property is being sold as-is. **PROPERTY DETAILS** 