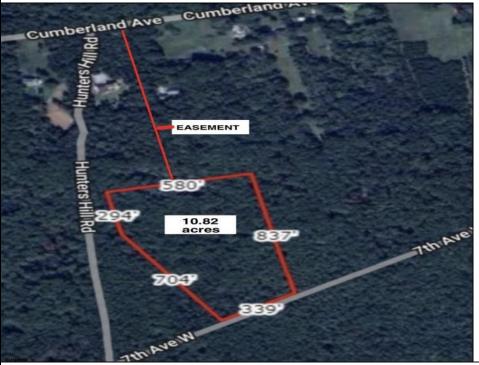

## COMMENTS

Build your dream home on this 10.82 acres in Estell Manor, that already has a Pinelands Certificate of filing! Owner to access the property via 25\' easement between 113 and 115 Cumberland Avenue (see survey). 7th avenue is an unimproved road that runs along the south side of the parcel. The buyer is responsible for any due diligence. Property is being sold as-is. **PROPERTY DETAILS** 