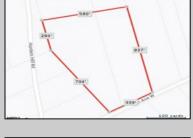

## **COMMENTS**

Build your dream home on this 10.82 acres in Estell Manor, that already has a Pinelands Certificate of filing! Owner to access the property via 25\text{\text{!'}} easement between 113 and 115 Cumberland Avenue (see survey). 7th avenue is an unimproved road that runs along the south side of the parcel. The buyer is responsible for any due diligence. Property is being sold as-is.