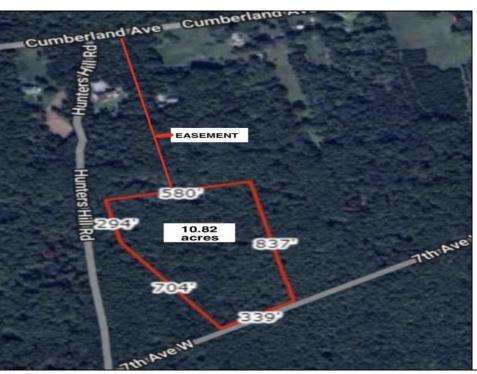

## **COMMENTS**

Build your dream home on this 10.82 acres in Estell Manor, that already has a Pinelands Certificate of filing! Owner to access the property via 25\text{\text{!'}} easement between 113 and 115 Cumberland Avenue (see survey). 7th avenue is an unimproved road that runs along the south side of the parcel. The buyer is responsible for any due diligence. Property is being sold as-is.