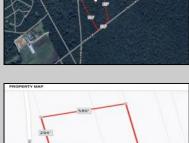

## **COMMENTS**

Build your dream home on this 10.82 acres in Estell Manor, that already has a Pinelands Certificate of filing! Owner to access the property via 25\text{\text{!'}} easement between 113 and 115 Cumberland Avenue (see survey). 7th avenue is an unimproved road that runs along the south side of the parcel. The buyer is responsible for any due diligence. Property is being sold as-is.