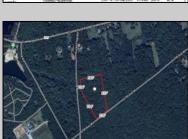

## **COMMENTS**

Build your dream home on this 10.82 acres in Estell Manor, that already has a Pinelands Certificate of filing! Owner to access the property via 25\text{\text{!'}} easement between 113 and 115 Cumberland Avenue (see survey). 7th avenue is an unimproved road that runs along the south side of the parcel. The buyer is responsible for any due diligence. Property is being sold as-is.