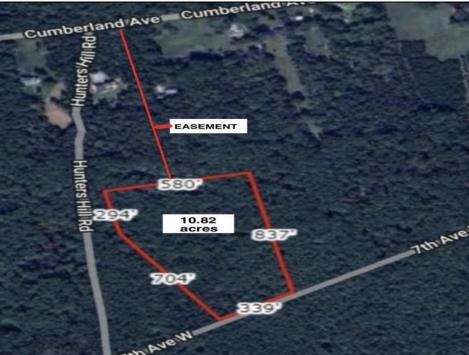

## **COMMENTS**

Build your dream home on this 10.82 acres in Estell Manor, that already has a Pinelands Certificate of filing! Owner to access the property via 25\text{\text{!}} easement between 113 and 115 Cumberland Avenue (see survey). 7th avenue is an unimproved road that runs along the south side of the parcel. The buyer is responsible for any due diligence. Property is being sold as-is.