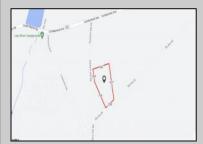

## **COMMENTS**

Build your dream home on this 10.82 acres in Estell Manor, that already has a Pinelands Certificate of filing! Owner to access the property via 25\text{\text{!}} easement between 113 and 115 Cumberland Avenue (see survey). 7th avenue is an unimproved road that runs along the south side of the parcel. The buyer is responsible for any due diligence. Property is being sold as-is.