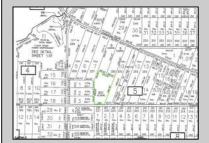

## **COMMENTS**

Build your dream home on this 10.82 acres in Estell Manor, that already has a Pinelands Certificate of filing! Owner to access the property via 25\text{\text{!}} easement between 113 and 115 Cumberland Avenue (see survey). 7th avenue is an unimproved road that runs along the south side of the parcel. The buyer is responsible for any due diligence. Property is being sold as-is.