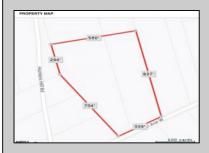

## **COMMENTS**

Build your dream home on this 10.82 acres in Estell Manor, that already has a Pinelands Certificate of filing! Owner to access the property via 25\text{\text{!}} easement between 113 and 115 Cumberland Avenue (see survey). 7th avenue is an unimproved road that runs along the south side of the parcel. The buyer is responsible for any due diligence. Property is being sold as-is.