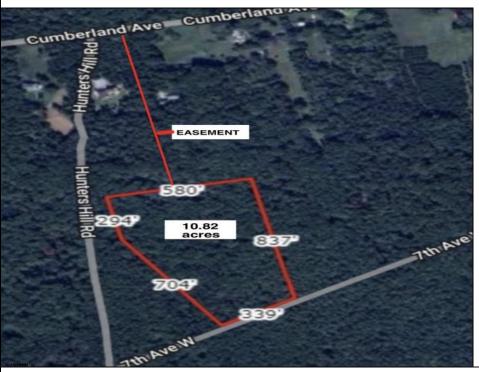

## **COMMENTS**

Build your dream home on this 10.82 acres in Estell Manor, that already has a Pinelands Certificate of filing! Owner to access the property via 25\' easement between 113 and 115 Cumberland Avenue (see survey). 7th avenue is an unimproved road that runs along the south side of the parcel. The buyer is responsible for any due diligence. Property is being sold as-is.