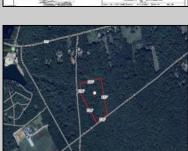

## **COMMENTS**

Build your dream home on this 10.82 acres in Estell Manor, that already has a Pinelands Certificate of filing! Owner to access the property via 25\' easement between 113 and 115 Cumberland Avenue (see survey). 7th avenue is an unimproved road that runs along the south side of the parcel. The buyer is responsible for any due diligence. Property is being sold as-is.