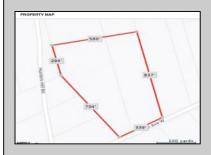

## **COMMENTS**

Build your dream home on this 10.82 acres in Estell Manor, that already has a Pinelands Certificate of filing! Owner to access the property via 25\' easement between 113 and 115 Cumberland Avenue (see survey). 7th avenue is an unimproved road that runs along the south side of the parcel. The buyer is responsible for any due diligence. Property is being sold as-is.