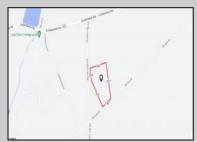

## **COMMENTS**

Build your dream home on this 10.82 acres in Estell Manor, that already has a Pinelands Certificate of filing! Owner to access the property via 25\' easement between 113 and 115 Cumberland Avenue (see survey). 7th avenue is an unimproved road that runs along the south side of the parcel. The buyer is responsible for any due diligence. Property is being sold as-is.