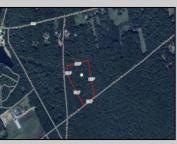

## **COMMENTS**

Build your dream home on this 10.82 acres in Estell Manor, that already has a Pinelands Certificate of filing! Owner to access the property via 25\' easement between 113 and 115 Cumberland Avenue (see survey). 7th avenue is an unimproved road that runs along the south side of the parcel. The buyer is responsible for any due diligence. Property is being sold as-is.