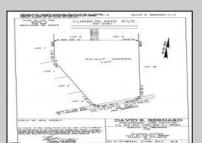

## **COMMENTS**

Build your dream home on this 10.82 acres in Estell Manor, that already has a Pinelands Certificate of filing! Owner to access the property via 25\' easement between 113 and 115 Cumberland Avenue (see survey). 7th avenue is an unimproved road that runs along the south side of the parcel. The buyer is responsible for any due diligence. Property is being sold as-is.