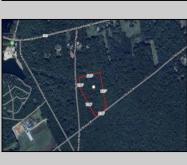

## **COMMENTS**

Build your dream home on this 10.82 acres in Estell Manor, that already has a Pinelands Certificate of filing! Owner to access the property via 25\' easement between 113 and 115 Cumberland Avenue (see survey). 7th avenue is an unimproved road that runs along the south side of the parcel. The buyer is responsible for any due diligence. Property is being sold as-is.