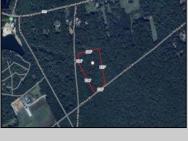

## **COMMENTS**

Build your dream home on this 10.82 acres in Estell Manor, that already has a Pinelands Certificate of filing! Owner to access the property via 25\' easement between 113 and 115 Cumberland Avenue (see survey). 7th avenue is an unimproved road that runs along the south side of the parcel. The buyer is responsible for any due diligence. Property is being sold as-is.