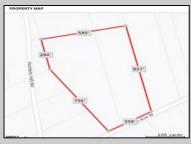

## **COMMENTS**

Build your dream home on this 10.82 acres in Estell Manor, that already has a Pinelands Certificate of filing! Owner to access the property via 25\' easement between 113 and 115 Cumberland Avenue (see survey). 7th avenue is an unimproved road that runs along the south side of the parcel. The buyer is responsible for any due diligence. Property is being sold as-is.