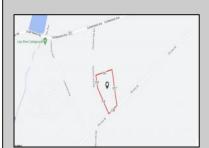

## **COMMENTS**

Build your dream home on this 10.82 acres in Estell Manor, that already has a Pinelands Certificate of filing! Owner to access the property via 25\text{\text{!'}} easement between 113 and 115 Cumberland Avenue (see survey). 7th avenue is an unimproved road that runs along the south side of the parcel. The buyer is responsible for any due diligence. Property is being sold as-is.