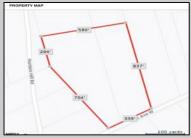

## **COMMENTS**

Build your dream home on this 10.82 acres in Estell Manor, that already has a Pinelands Certificate of filing! Owner to access the property via 25\text{\text{!'}} easement between 113 and 115 Cumberland Avenue (see survey). 7th avenue is an unimproved road that runs along the south side of the parcel. The buyer is responsible for any due diligence. Property is being sold as-is.