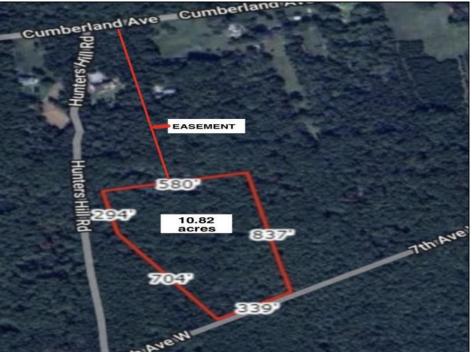

## **COMMENTS**

Build your dream home on this 10.82 acres in Estell Manor, that already has a Pinelands Certificate of filing! Owner to access the property via 25\text{\text{!'}} easement between 113 and 115 Cumberland Avenue (see survey). 7th avenue is an unimproved road that runs along the south side of the parcel. The buyer is responsible for any due diligence. Property is being sold as-is.