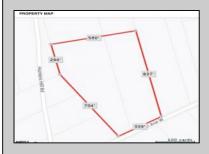

## **COMMENTS**

Build your dream home on this 10.82 acres in Estell Manor, that already has a Pinelands Certificate of filing! Owner to access the property via 25\text{\text{!}} easement between 113 and 115 Cumberland Avenue (see survey). 7th avenue is an unimproved road that runs along the south side of the parcel. The buyer is responsible for any due diligence. Property is being sold as-is.