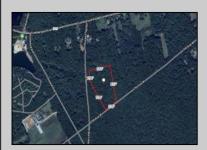

## **COMMENTS**

Build your dream home on this 10.82 acres in Estell Manor, that already has a Pinelands Certificate of filing! Owner to access the property via 25\text{\text{!}} easement between 113 and 115 Cumberland Avenue (see survey). 7th avenue is an unimproved road that runs along the south side of the parcel. The buyer is responsible for any due diligence. Property is being sold as-is.