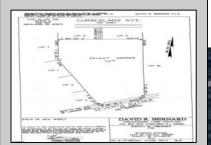

## **COMMENTS**

Build your dream home on this 10.82 acres in Estell Manor, that already has a Pinelands Certificate of filing! Owner to access the property via 25\text{\text{!'}} easement between 113 and 115 Cumberland Avenue (see survey). 7th avenue is an unimproved road that runs along the south side of the parcel. The buyer is responsible for any due diligence. Property is being sold as-is.