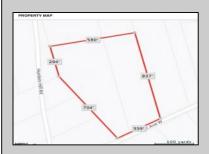

## **COMMENTS**

Build your dream home on this 10.82 acres in Estell Manor, that already has a Pinelands Certificate of filing! Owner to access the property via 25\text{\text{!'}} easement between 113 and 115 Cumberland Avenue (see survey). 7th avenue is an unimproved road that runs along the south side of the parcel. The buyer is responsible for any due diligence. Property is being sold as-is.