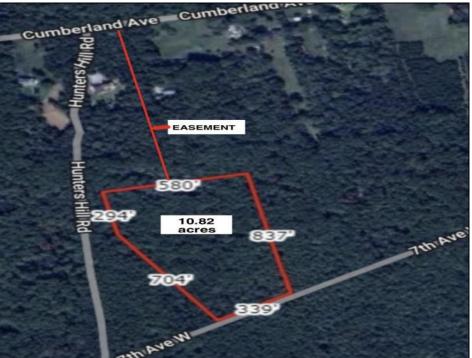

## **COMMENTS**

Build your dream home on this 10.82 acres in Estell Manor, that already has a Pinelands Certificate of filing! Owner to access the property via 25\text{\text{!'}} easement between 113 and 115 Cumberland Avenue (see survey). 7th avenue is an unimproved road that runs along the south side of the parcel. The buyer is responsible for any due diligence. Property is being sold as-is.