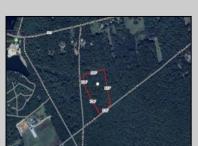

## **COMMENTS**

Build your dream home on this 10.82 acres in Estell Manor, that already has a Pinelands Certificate of filing! Owner to access the property via 25\text{\text{!'}} easement between 113 and 115 Cumberland Avenue (see survey). 7th avenue is an unimproved road that runs along the south side of the parcel. The buyer is responsible for any due diligence. Property is being sold as-is.