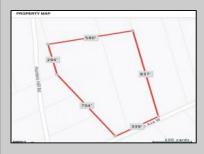

## **COMMENTS**

Build your dream home on this 10.82 acres in Estell Manor, that already has a Pinelands Certificate of filing! Owner to access the property via 25\text{\text{!}} easement between 113 and 115 Cumberland Avenue (see survey). 7th avenue is an unimproved road that runs along the south side of the parcel. The buyer is responsible for any due diligence. Property is being sold as-is.