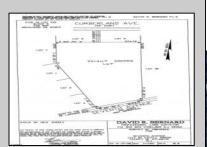

## **COMMENTS**

Build your dream home on this 10.82 acres in Estell Manor, that already has a Pinelands Certificate of filing! Owner to access the property via 25\text{\text{!}} easement between 113 and 115 Cumberland Avenue (see survey). 7th avenue is an unimproved road that runs along the south side of the parcel. The buyer is responsible for any due diligence. Property is being sold as-is.