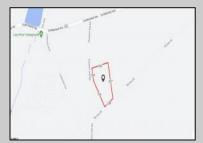

## **COMMENTS**

Build your dream home on this 10.82 acres in Estell Manor, that already has a Pinelands Certificate of filing! Owner to access the property via 25\text{\text{!}} easement between 113 and 115 Cumberland Avenue (see survey). 7th avenue is an unimproved road that runs along the south side of the parcel. The buyer is responsible for any due diligence. Property is being sold as-is.