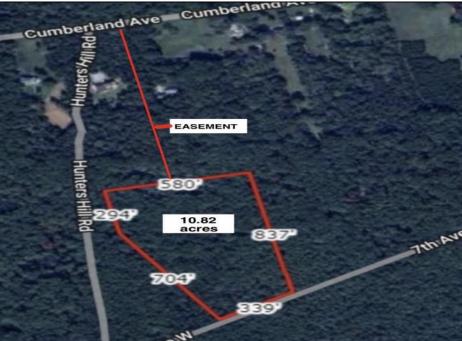

## **COMMENTS**

Build your dream home on this 10.82 acres in Estell Manor, that already has a Pinelands Certificate of filing! Owner to access the property via 25\text{\text{!}} easement between 113 and 115 Cumberland Avenue (see survey). 7th avenue is an unimproved road that runs along the south side of the parcel. The buyer is responsible for any due diligence. Property is being sold as-is.