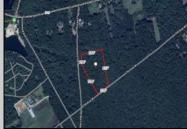

## COMMENTS

Build your dream home on this 10.82 acres in Estell Manor, that already has a Pinelands Certificate of filing! Owner to access the property via 25\' easement between 113 and 115 Cumberland Avenue (see survey). 7th avenue is an unimproved road that runs along the south side of the parcel. The buyer is responsible for any due diligence. Property is being sold as-is. **PROPERTY DETAILS** 