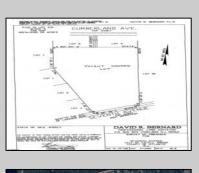

## COMMENTS

Build your dream home on this 10.82 acres in Estell Manor, that already has a Pinelands Certificate of filing! Owner to access the property via 25\' easement between 113 and 115 Cumberland Avenue (see survey). 7th avenue is an unimproved road that runs along the south side of the parcel. The buyer is responsible for any due diligence. Property is being sold as-is. **PROPERTY DETAILS** 