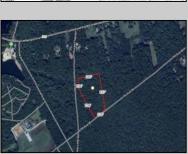

## **COMMENTS**

Build your dream home on this 10.82 acres in Estell Manor, that already has a Pinelands Certificate of filing! Owner to access the property via 25\' easement between 113 and 115 Cumberland Avenue (see survey). 7th avenue is an unimproved road that runs along the south side of the parcel. The buyer is responsible for any due diligence. Property is being sold as-is.