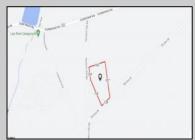

## **COMMENTS**

Build your dream home on this 10.82 acres in Estell Manor, that already has a Pinelands Certificate of filing! Owner to access the property via 25\' easement between 113 and 115 Cumberland Avenue (see survey). 7th avenue is an unimproved road that runs along the south side of the parcel. The buyer is responsible for any due diligence. Property is being sold as-is.