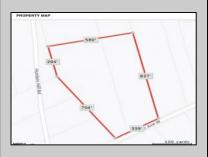

## **COMMENTS**

Build your dream home on this 10.82 acres in Estell Manor, that already has a Pinelands Certificate of filing! Owner to access the property via 25\' easement between 113 and 115 Cumberland Avenue (see survey). 7th avenue is an unimproved road that runs along the south side of the parcel. The buyer is responsible for any due diligence. Property is being sold as-is.