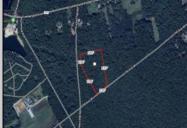

## COMMENTS

Build your dream home on this 10.82 acres in Estell Manor, that already has a Pinelands Certificate of filing! Owner to access the property via 25\' easement between 113 and 115 Cumberland Avenue (see survey). 7th avenue is an unimproved road that runs along the south side of the parcel. The buyer is responsible for any due diligence. Property is being sold as-is. **PROPERTY DETAILS** 