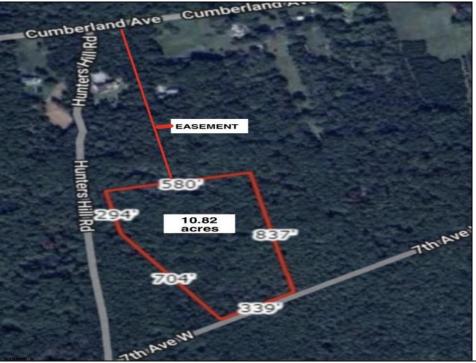

## COMMENTS

Build your dream home on this 10.82 acres in Estell Manor, that already has a Pinelands Certificate of filing! Owner to access the property via 25\' easement between 113 and 115 Cumberland Avenue (see survey). 7th avenue is an unimproved road that runs along the south side of the parcel. The buyer is responsible for any due diligence. Property is being sold as-is. **PROPERTY DETAILS** 