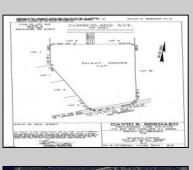

## COMMENTS

Build your dream home on this 10.82 acres in Estell Manor, that already has a Pinelands Certificate of filing! Owner to access the property via 25\' easement between 113 and 115 Cumberland Avenue (see survey). 7th avenue is an unimproved road that runs along the south side of the parcel. The buyer is responsible for any due diligence. Property is being sold as-is. **PROPERTY DETAILS** 