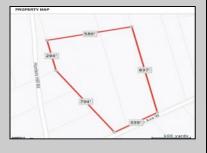

## COMMENTS

Build your dream home on this 10.82 acres in Estell Manor, that already has a Pinelands Certificate of filing! Owner to access the property via 25\' easement between 113 and 115 Cumberland Avenue (see survey). 7th avenue is an unimproved road that runs along the south side of the parcel. The buyer is responsible for any due diligence. Property is being sold as-is. **PROPERTY DETAILS** 