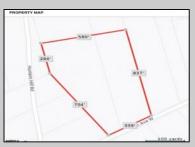

## **COMMENTS**

Build your dream home on this 10.82 acres in Estell Manor, that already has a Pinelands Certificate of filing! Owner to access the property via 25\' easement between 113 and 115 Cumberland Avenue (see survey). 7th avenue is an unimproved road that runs along the south side of the parcel. The buyer is responsible for any due diligence. Property is being sold as-is.