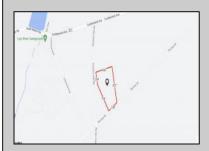

## **COMMENTS**

Build your dream home on this 10.82 acres in Estell Manor, that already has a Pinelands Certificate of filing! Owner to access the property via 25\' easement between 113 and 115 Cumberland Avenue (see survey). 7th avenue is an unimproved road that runs along the south side of the parcel. The buyer is responsible for any due diligence. Property is being sold as-is.