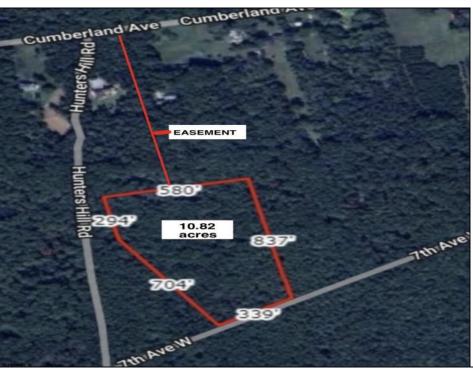

## **COMMENTS**

Build your dream home on this 10.82 acres in Estell Manor, that already has a Pinelands Certificate of filing! Owner to access the property via 25\' easement between 113 and 115 Cumberland Avenue (see survey). 7th avenue is an unimproved road that runs along the south side of the parcel. The buyer is responsible for any due diligence. Property is being sold as-is.