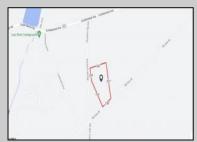

## **COMMENTS**

Build your dream home on this 10.82 acres in Estell Manor, that already has a Pinelands Certificate of filing! Owner to access the property via 25\text{\text{!}} easement between 113 and 115 Cumberland Avenue (see survey). 7th avenue is an unimproved road that runs along the south side of the parcel. The buyer is responsible for any due diligence. Property is being sold as-is.