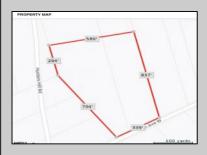

## **COMMENTS**

Build your dream home on this 10.82 acres in Estell Manor, that already has a Pinelands Certificate of filing! Owner to access the property via 25\text{\text{!}} easement between 113 and 115 Cumberland Avenue (see survey). 7th avenue is an unimproved road that runs along the south side of the parcel. The buyer is responsible for any due diligence. Property is being sold as-is.