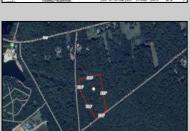

## **COMMENTS**

Build your dream home on this 10.82 acres in Estell Manor, that already has a Pinelands Certificate of filing! Owner to access the property via 25\text{\text{!}} easement between 113 and 115 Cumberland Avenue (see survey). 7th avenue is an unimproved road that runs along the south side of the parcel. The buyer is responsible for any due diligence. Property is being sold as-is.