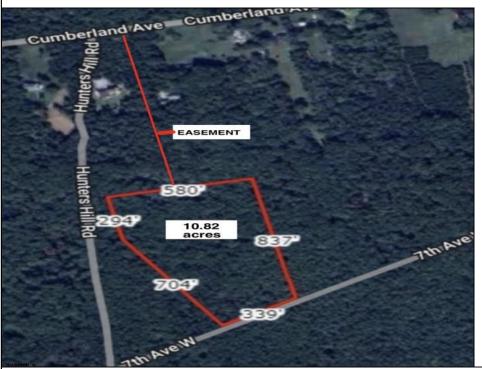

## **COMMENTS**

Build your dream home on this 10.82 acres in Estell Manor, that already has a Pinelands Certificate of filing! Owner to access the property via 25\text{\text{!}} easement between 113 and 115 Cumberland Avenue (see survey). 7th avenue is an unimproved road that runs along the south side of the parcel. The buyer is responsible for any due diligence. Property is being sold as-is.