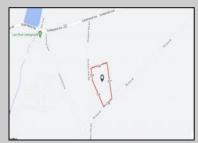

## **COMMENTS**

Build your dream home on this 10.82 acres in Estell Manor, that already has a Pinelands Certificate of filing! Owner to access the property via 25\' easement between 113 and 115 Cumberland Avenue (see survey). 7th avenue is an unimproved road that runs along the south side of the parcel. The buyer is responsible for any due diligence. Property is being sold as-is.