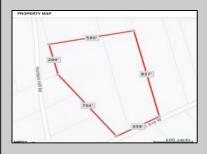

## **COMMENTS**

Build your dream home on this 10.82 acres in Estell Manor, that already has a Pinelands Certificate of filing! Owner to access the property via 25\' easement between 113 and 115 Cumberland Avenue (see survey). 7th avenue is an unimproved road that runs along the south side of the parcel. The buyer is responsible for any due diligence. Property is being sold as-is.