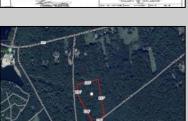

## **COMMENTS**

Build your dream home on this 10.82 acres in Estell Manor, that already has a Pinelands Certificate of filing! Owner to access the property via 25\' easement between 113 and 115 Cumberland Avenue (see survey). 7th avenue is an unimproved road that runs along the south side of the parcel. The buyer is responsible for any due diligence. Property is being sold as-is.