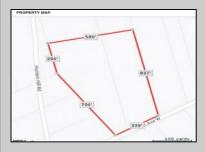

## **COMMENTS**

Build your dream home on this 10.82 acres in Estell Manor, that already has a Pinelands Certificate of filing! Owner to access the property via 25\text{\text{!}} easement between 113 and 115 Cumberland Avenue (see survey). 7th avenue is an unimproved road that runs along the south side of the parcel. The buyer is responsible for any due diligence. Property is being sold as-is.