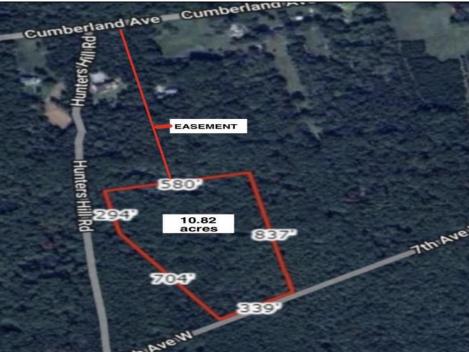

## **COMMENTS**

Build your dream home on this 10.82 acres in Estell Manor, that already has a Pinelands Certificate of filing! Owner to access the property via 25\text{\text{!}} easement between 113 and 115 Cumberland Avenue (see survey). 7th avenue is an unimproved road that runs along the south side of the parcel. The buyer is responsible for any due diligence. Property is being sold as-is.